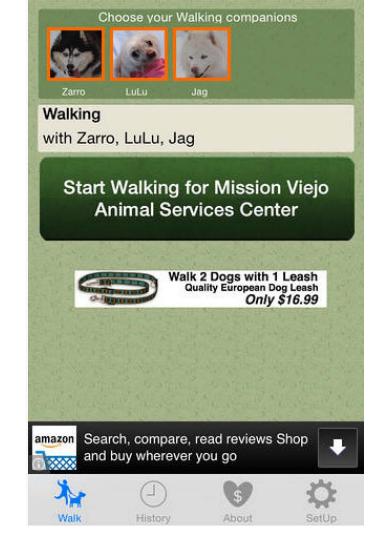

#### WALK FOR A DOG!

Did you know that now you can get healthy and support your favorite animal shelter or rescue of your choice at the same time? Download **WOOFTRAX.** 

This is a **free app** for your Smartphone. The app keeps track of your walk and donates on your behalf. Even if you are not currently a pet owner, just activate the application, choose a shelter and start walking! This is a perfect way to drop those holiday pounds and support a great cause all at the same time! Visit: www.wooftrax.com/